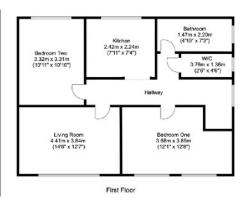

# **FLOORPLAN**

### PROPERTY OVERVIEW

We are delighted to present this spacious and recently redecorated two-bedroom first-floor apartment on Wicklow Drive, LE5 4EJ. Offered unfurnished, this apartment is ideal for small families or professionals looking for a comfortable and conveniently located home.

Key features include a generous living room, a modern kitchen with ample storage, a family bathroom with a bath and electric shower, and a separate W/C. Both bedrooms are bright and spacious, with the master bedroom offering ample space for large furniture, and the second bedroom being adaptable for various uses.