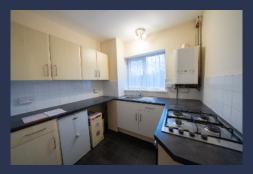

Key features include a generous living room, a modern kitchen with ample storage, a family bathroom with a bath and electric shower, and a separate W/C. Both bedrooms are bright and spacious, with the master bedroom offering ample space for large furniture, and the second bedroom being adaptable for various uses.