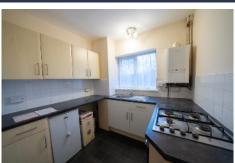

Key features include a generous living room, a modern kitchen with ample storage, a family bathroom with a bath and electric shower, and a separate W/C. Both bedrooms are bright and spacious, with the master bedroom offering ample space for large furniture, and the second bedroom being adaptable for various uses.