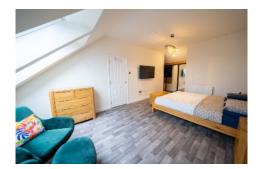

The first floor boasts two generously sized double bedrooms, each fitted with bespoke built-in wardrobes that offer ample storage. A third single bedroom provides flexibility as a child's room, guest space, or a home office. The family bathroom is thoughtfully designed with a modern three-piece suite, including a bath, sink, and toilet, catering to the needs of a busy household. The second floor is dedicated to the luxurious master bedroom, a haven of comfort and privacy. This expansive room features bespoke built-in wardrobes and Velux windows, flooding the space with natural light. The en suite bathroom, complete with a shower, sink, and toilet, ensures a tranquil retreat for the homeowners.