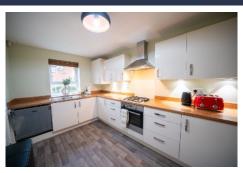

As you step into the property, you will be greeted by a spacious and inviting living room featuring patio doors that open directly onto the private rear garden. This thoughtful design floods the room with natural light and creates a seamless connection between indoor and outdoor living spaces. The contemporary kitchen is fully equipped with high-quality built-in appliances, including a fridge/freezer, washer, dishwasher, oven, and hob. With its sleek design and functionality, it is an ideal space for cooking and entertaining. A conveniently located downstairs W/C completes the ground floor, adding practicality for both daily use and guests.