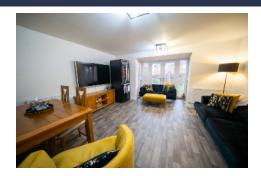

As you step into the property, you will be greeted by a spacious and inviting living room featuring patio doors that open directly onto the private rear garden. This thoughtful design floods the room with natural light and creates a seamless connection between indoor and outdoor living spaces. The contemporary kitchen is fully equipped with high-quality built-in appliances, including a fridge/freezer, washer, dishwasher, oven, and hob. With its sleek design and functionality, it is an ideal space for cooking and entertaining. A conveniently located downstairs W/C completes the ground floor, adding practicality for both daily use and guests.